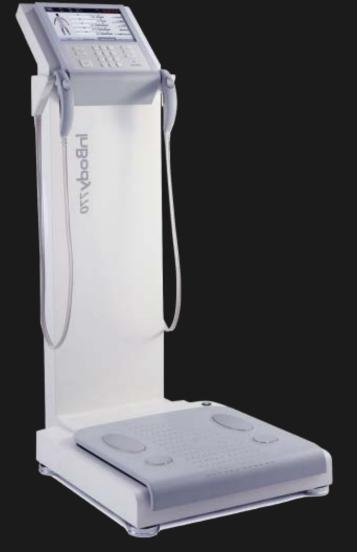

## A STRONGER YOU

When completing our 6 week challenge you will receive 2 InBody analysis scans (valued at \$180)

The InBody 570 provides a non-invasive, fast and precise tool for gathering data allowing health and fitness progress to be tracked like never before.

The InBody 570 will measure:

✓ Skeletal Muscle Mass ✓ Body Fat Mass (kg) ✓ Body Fat Percentage ✓ Visceral Fat Level 
Basal Metabolic Rate 
InBody Score 
Muscle Control targets 
Fat Control Targets 
Segmental Lean Analysis 
Phase Angle 
Fat Mass Index 
Body Water Analysis 

Bone Mineral Content
Muscle Imbalances
Total Body Water ✓Ideal Weigh ✓ Segmental Fat Analysis ✓ Waist to Hip Ratio