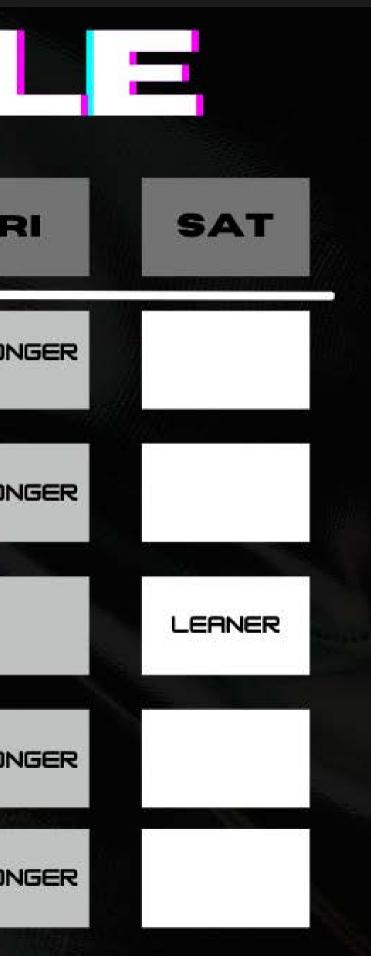

#### STRONGER LEANER

| //07                    |          |        |          |        | = 3   |
|-------------------------|----------|--------|----------|--------|-------|
|                         | MON      | TUES   | WED      | THURS  | FF    |
| 6AM                     | STRONGER | FASTER | STRONGER | FASTER | STROM |
| 6:45AM                  | STRONGER | FASTER | STRONGER | FASTER | STROM |
| 8:00 AM<br>&<br>8:45 AM |          |        |          |        |       |
| 9:15AM                  | STRONGER |        | STRONGER |        | STROM |
| 5:30PM                  | STRONGER | FASTER | STRONGER | FASTER | STROM |