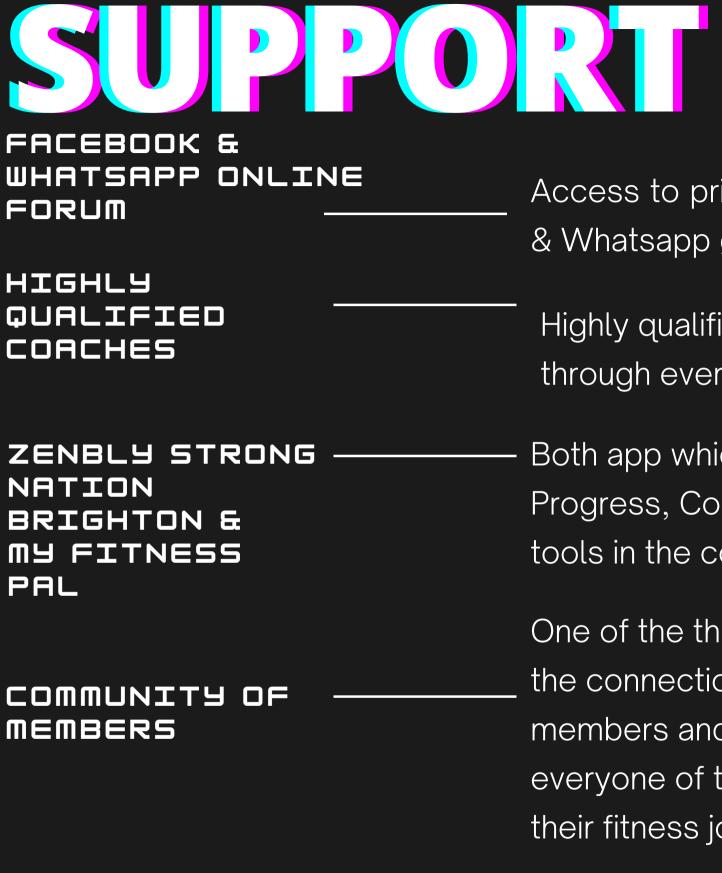

STRONG NATION BRIGHTON

Access to private Strong Nation Facebook & Whatsapp group.

Highly qualified coaches to support you through every step of the way.

Both app which combines Nutrition, Training, Progress, Communication & Accountability tools in the combined platforms.