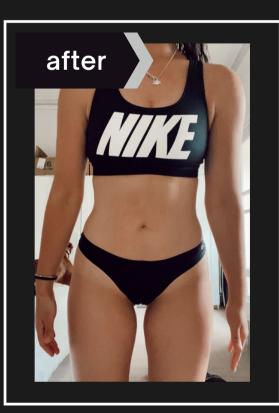

#### PROGRESS SHOTS FRONT PROFILE

WEEK 1 & 6- BEFORE AND AFTER

In addition to your InBody Analysis Scans, during the 6 week challenge you will have access to the "my fitness pal" app which will help track your progress including nutrition, diet and movement.

If you wish to, during the challenge you may like to take some images of yourself to see the visual changes your body has made throughout the 6 week challenge.

\*Please note this is a personal choice you do not have to take part in this process. Your photos can be taken by yourself at your own convenience and are confidential for own personal records .